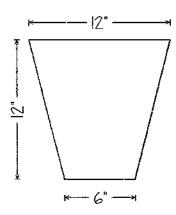

### Column Covers

Column covers can be cut up to 9' in length; however, typically they are cut in 4' sections.

Cutouts can be made to fit round or square columns as needed.

\* NOTE: Any dimension can be changed

This drawing is the property of Insulation Corporation of America and cannot be reproduced without the written permission of ICA, 2571 Mitchell Avenue, Allentown, PA 18103.

Scale: H/2"-1"0" Drawing #: EIFS1 Drawn by LPD • 9/1/96