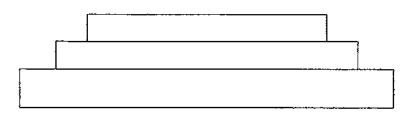

### Column Covers

Column covers can be cut up to 9' in length; however, typically they are cut in 4' sections.

Cutouts can be made to fit round or square columns as needed.

\* NOTE: Any dimension can be changed

This drawing is the property of Insulation Corporation of America and cannot be reproduced without the written permission of ICA, 2571 Mitchell Avenue, Allentown, PA 18103.

Scale: H/2"-1"0" Drawing #: EIFS1 Drawn by LPD • 9/1/96