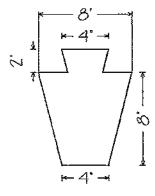

### Column Cover Bases

\* NOTE: Any dimension can be changed

This drawing is the property of Insulation Corporation of America and cannot be reproduced without the written permission of ICA, 2571 Mitchell Avenue, Allentown, PA 18103.

Scale: H/2"-1'0"

Drawing #: EIFS1

Drawn by LPD • 9/1/96