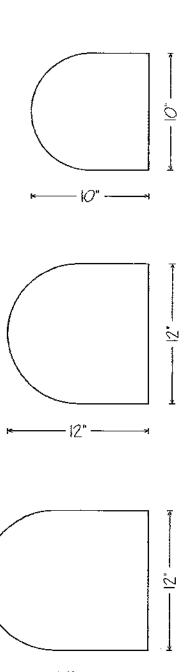

### **Bullnoses**

\* NOTE: Any dimension can be changed

This drawing is the property of Insulation Corporation of America and cannot be reproduced without the written permission of ICA, 2571 Mitchell Avenue, Allentown, PA 18103.

Scale: H/2"-1'0" Drawing #: EIFS1 Drawn by LPD • 9/1/96