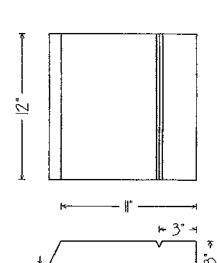

### Square-edge Quoins

12 x 12 / 12 x 12 return 1" thick quoin

12 x 12 / 12 x 8 return 1" thick quoin

24 x 24 / 24 x 24 return 1" thick quoin

\* NOTE: Any dimension can be changed

This drawing is the property of Insulation Corporation of America and cannot be reproduced without the written permission of ICA, 2571 Mitchell Avenue, Allentown, PA 18103.