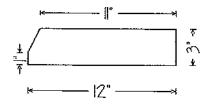

### **Bullnoses**

\* NOTE: Any dimension can be changed

This drawing is the property of Insulation Corporation of America and cannot be reproduced without the written permission of ICA, 2571 Mitchell Avenue, Allentown, PA 18103.

Scale: H/2"-1'0" Drawing #: EIFS1 Drawn by LPD • 9/1/96