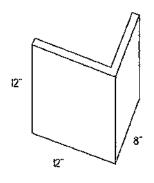

### Square-edge Quoins

12 x 12 / 12 x 12 return 1" thick quoin

12 x 12 / 12 x 8 return 1" thick quoin

24 x 24 / 24 x 24 return 1" thick quoin

\* NOTE: Any dimension can be changed

This drawing is the property of Insulation Corporation of America and cannot be reproduced without the written permission of ICA, 2571 Mitchell Avenue, Allentown, PA 18103.

Scale: H/2"-1'0" Drawing #: EIF\$1 Drawn by LPD • 9/1/96