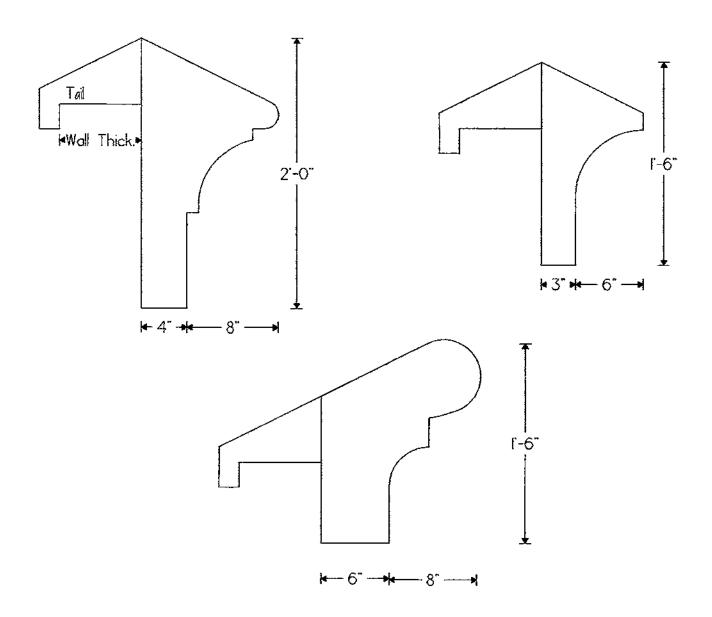

### Parapet Caps with Tails

\* NOTE: Any dimension can be changed

This drawing is the property of Insulation Corporation of America and cannot be reproduced without the written permission of ICA, 2571 Mitchell Avenue, Allentown, PA 18103.

Scale: H/2"-1"0" Drawing #: EIFS1 Drawn by LPD • 9/1/96