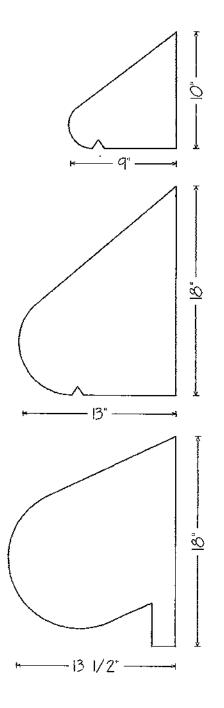

### **Bullnoses**

\* NOTE: Any dimension can be changed

This drawing is the property of Insulation Corporation of America and cannot be reproduced without the written permission of ICA, 2571 Mitchell Avenue, Allentown, PA 18103.

Scale: H/2"-1'0" Drawing #: EIFS1 Drawn by LPD • 9/1/96