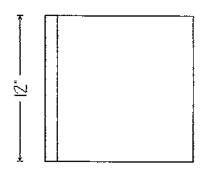

### Square-edge Quoins

12 x 12 / 12 x 12 return 1" thick quoin

12 x 12 / 12 x 8 return 1" thick quoin

24 x 24 / 24 x 24 return 1" thick quoin

\* NOTE: Any dimension can be changed

This drawing is the property of Insulation Corporation of America and cannot be reproduced without the written permission of ICA, 2571 Mitchell Avenue, Allentown, PA 18103.