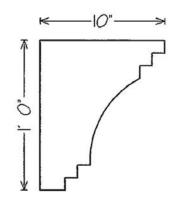

### Moldings & Cornices

\* NOTE: Any dimension can be changed

This drawing is the property of Insulation Corporation of America and cannot be reproduced without the written permission of ICA, 2571 Mitchell Avenue, Allentown, PA 18103.

Scale: H/2"-1"0" Drawing #: EIFS1 Drawn by LPD • 9/1/96