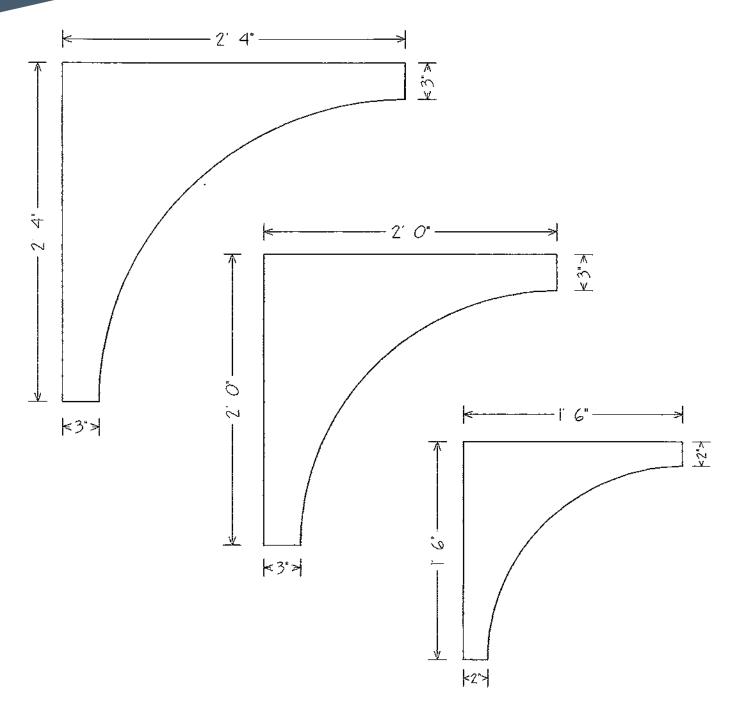

### Moldings & Cornices

\* NOTE: Any dimension can be changed

This drawing is the property of Insulation Corporation of America and cannot be reproduced without the written permission of ICA, 2571 Mitchell Avenue, Allentown, PA 18103.

Scale: H/2"-1'0" Drawing #: EIFS1 Drawn by LPD • 9/1/96