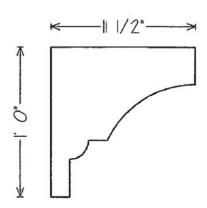

### Moldings & Cornices

\* NOTE: Any dimension can be changed

This drawing is the property of Insulation Corporation of America and cannot be reproduced without the written permission of ICA, 2571 Mitchell Avenue, Allentown, PA 18103.

Scale: H/2"-1'0" Drawing #: EIFS1 Drawn by LPD • 9/1/96