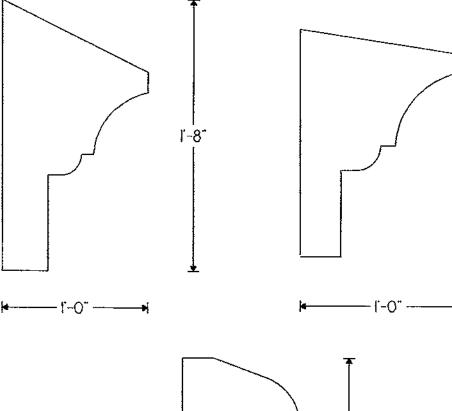

### Moldings & Cornices

\* NOTE: Any dimension can be changed

This drawing is the property of Insulation Corporation of America and cannot be reproduced without the written permission of ICA, 2571 Mitchell Avenue, Allentown, PA 18103.

Scale: H/2"-1'0" Drawing #: EIFS1 Drawn by LPD • 9/1/96

Scale: H/2"-1"0" Drawing #: EIFS1 Drawn by LPD • 9/1/96