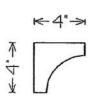

### Moldings & Cornices

\* NOTE: Any dimension can be changed

This drawing is the property of Insulation Corporation of America and cannot be reproduced without the written permission of ICA, 2571 Mitchell Avenue, Allentown, PA 18103.

Scale: H/2"-1'0" Drawing #: EIFS1 Drawn by LPD • 9/1/96