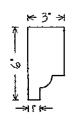

Scale: H/2"-1'0" Drawing #: EIFS1 Drawn by LPD • 9/1/96

\* NOTE: Any dimension can be changed

This drawing is the property of Insulation Corporation of America and cannot be reproduced without the written permission of ICA, 2571 Mitchell Avenue, Allentown, PA 18103.

Scale: H/2"-1'0" Drawing #: EIFS1 Drawn by LPD • 9/1/96