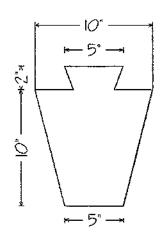

### **Bullnoses**

\* NOTE: Any dimension can be changed

This drawing is the property of Insulation Corporation of America and cannot be reproduced without the written permission of ICA, 2571 Mitchell Avenue, Allentown, PA 18103.

Scale: H/2"-1'0" Drawing #: EIFS1 Drawn by LPD • 9/1/96