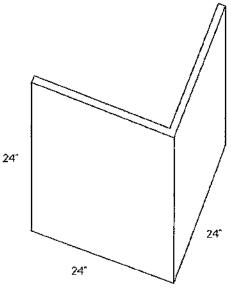

### Square-edge Quoins

12 x 12 / 12 x 12 return 1" thick quoin

12 x 12 / 12 x 8 return 1" thick quoin

24 x 24 / 24 x 24 return 1" thick quoin

\* NOTE: Any dimension can be changed

This drawing is the property of Insulation Corporation of America and cannot be reproduced without the written permission of ICA, 2571 Mitchell Avenue, Allentown, PA 18103.

Scale: H/2"-1'0" Drawing #: EIF\$1 Drawn by LPD • 9/1/96