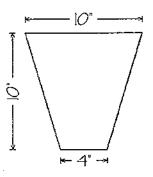

### Column Covers

Column covers can be cut up to 9' in length; however, typically they are cut in 4' sections.

Cutouts can be made to fit round or square columns as needed.

\* NOTE: Any dimension can be changed

This drawing is the property of Insulation Corporation of America and cannot be reproduced without the written permission of ICA, 2571 Mitchell Avenue, Allentown, PA 18103.

Scale: H/2"-1"0" Drawing #: EIFS1 Drawn by LPD • 9/1/96