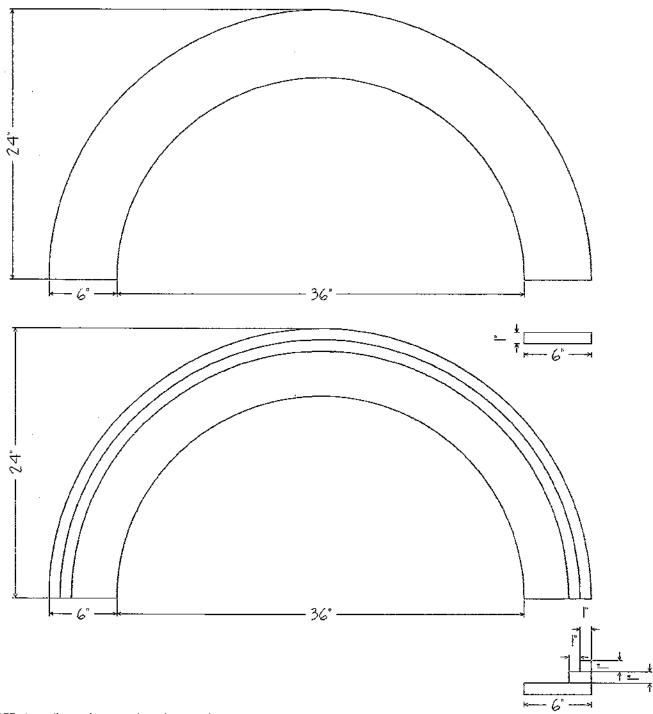

### Parapet Caps with Tails

\* NOTE: Any dimension can be changed

This drawing is the property of Insulation Corporation of America and cannot be reproduced without the written permission of ICA, 2571 Mitchell Avenue, Allentown, PA 18103.

Scale: H/2"-1"0" Drawing #: EIFS1 Drawn by LPD • 9/1/96

# Parapet Caps

\* NOTE: Any dimension can be changed

This drawing is the property of Insulation Corporation of America and cannot be reproduced without the written permission of ICA, 2571 Mitchell Avenue, Allentown, PA 18103.

Scale: H/2"-1"0" Drawing #: EIFS1 Drawn by LPD • 9/1/96

Scale: H/2"-1'0" Drawing #: EIFS1 Drawn by LPD • 9/1/