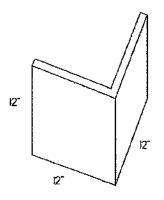

### Square-edge Quoins

12 x 12 / 12 x 12 return 1" thick quoin

12 x 12 / 12 x 8 return 1" thick quoin

24 x 24 / 24 x 24 return 1" thick quoin

\* NOTE: Any dimension can be changed

This drawing is the property of Insulation Corporation of America and cannot be reproduced without the written permission of ICA, 2571 Mitchell Avenue, Allentown, PA 18103.

Scale: H/2"-1'0" Drawing #: EIF\$1 Drawn by LPD • 9/1/96